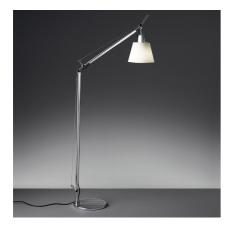

# Tolomeo Basculante Reading Floor - Body Lamp with Parchment diffuser 180

Michele De Lucchi, Giancarlo Fassina

IP20 🔲 🛞 👭 🎯

## DESCRIPTION

Cantilevered arms in polished aluminium; joint in polished aluminium; diffuser in parchment paper on a plastic frame. The code is referred to the body lamp only

#### DIMENSIONS

- Height: cm 108
- Diameter: cm 18
- Max Extension Length: cm 87
- Impact Resistance: N/D
- Glow Wire Test: N/D°