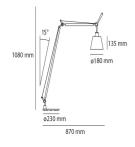

#### DIMENSIONS

- Height: cm 108
- Diameter: cm 18
- Max Extension Length: cm 87
- Impact Resistance: N/D
- Glow Wire Test: N/D°